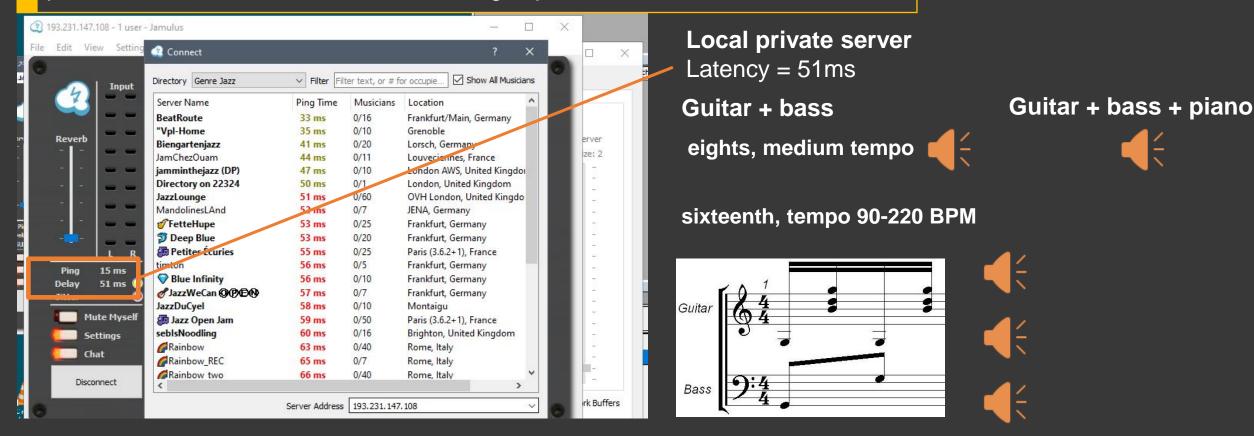

Public server (Europe)

Latency = 69ms

Investigating the technical performance of dedicated software (JAMULUS) + professional external audio interfaces + high speed internet connection

**Local private server** 

Investigating the technical performance of dedicated software (JAMULUS) + professional external audio interfaces + high speed internet connection

Investigating the technical performance of dedicated software + professional external audio interfaces + **dedicated data connection** 