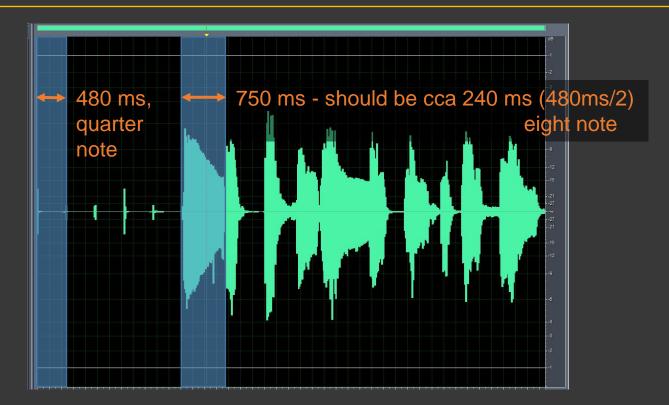

National Society of Radio Communications

Partnership with "Tudor Jarda" Music High School - Bistriţa

Latency of ~ 18 ms

Iași - National University of Arts

Bistrița - Music High School

P. Hindemith
Sonata for flute and piano
flute + piano