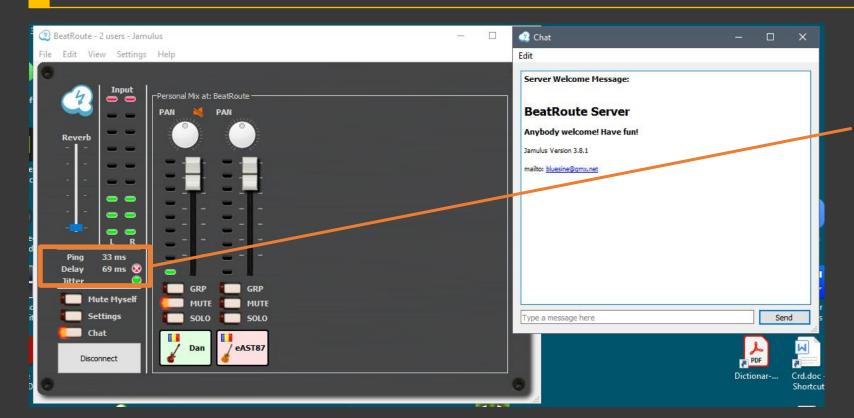

Public server (Europe)

Latency = 69ms

Investigating the technical performance of dedicated software (JAMULUS) + professional external audio interfaces + high speed internet connection

**Local private server** 