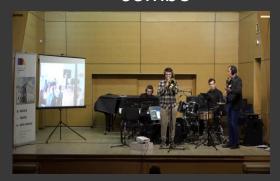

Remote rehearsals and two-team synchronous remote concert

- JAMULUS
- ASIO drivers
- Dedicated data connection RADIOCOM National Society of Radio Communications
- Partnership with "Tudor Jarda" Music High School Bistriţa

Investigating the technical performance of dedicated software + professional external audio interfaces + **dedicated data connection** 

Remote rehearsals and two-team synchronous remote concert

- JAMULUS
- ASIO drivers
- Dedicated data connection RADIOCOM

National Society of Radio Communications

Partnership with "Tudor Jarda" Music High School - Bistriţa

Latency of ~ 18 ms

Iași - National University of Arts

Bistrița - Music High School

P. Hindemith
Sonata for flute and piano
flute + piano