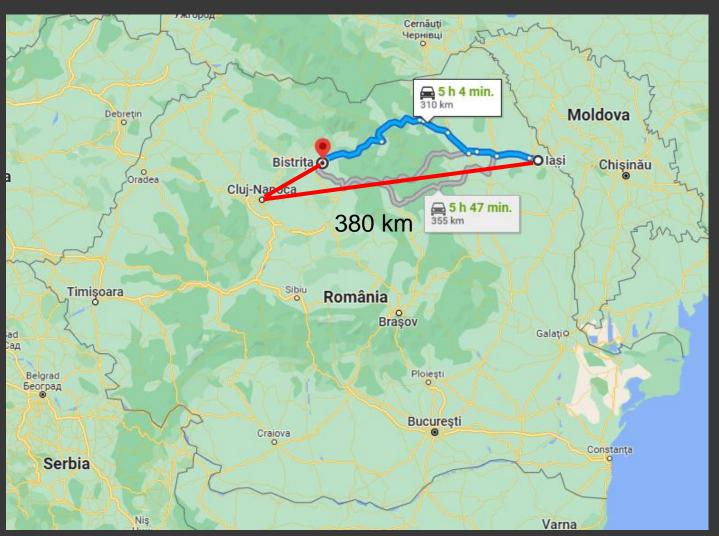

National Society of Radio Communications

Partnership with "Tudor Jarda" Music High School - Bistriţa

Latency of ~ 18 ms

Iași - National University of Arts

Bistrița - Music High School

P. Hindemith
Sonata for flute and piano
flute + piano