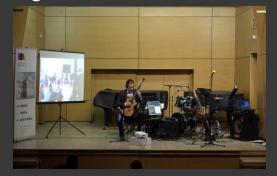

Remote rehearsals and two-team synchronous remote concert

- JAMULUS
- ASIO drivers
- Dedicated data connection RADIOCOM National Society of Radio Communications
- Partnership with "Tudor Jarda" Music High School Bistriţa

Investigating the technical performance of dedicated software + professional external audio interfaces + **dedicated data connection** 

Remote rehearsals and two-team synchronous remote concert

- JAMULUS
- ASIO drivers
- Dedicated data connection RADIOCOM

National Society of Radio Communications

Partnership with "Tudor Jarda" Music High School - Bistriţa

Latency of ~ 18 ms

Iași - National University of Arts

Bistrița - Music High School

P. Hindemith
Sonata for flute and piano
flute + piano