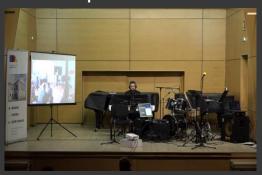

Remote rehearsals and two-team synchronous remote concert

- JAMULUS
- ASIO drivers
- Dedicated data connection RADIOCOM National Society of Radio Communications
- Partnership with "Tudor Jarda" Music High School Bistriţa

Investigating the technical performance of dedicated software + professional external audio interfaces + **dedicated data connection** 

Remote rehearsals and two-team synchronous remote concert

- JAMULUS
- ASIO drivers
- Dedicated data connection RADIOCOM

National Society of Radio Communications

Partnership with "Tudor Jarda" Music High School - Bistriţa

Latency of ~ 18 ms

Iași - National University of Arts

Bistrița - Music High School

P. Hindemith
Sonata for flute and piano
flute + piano