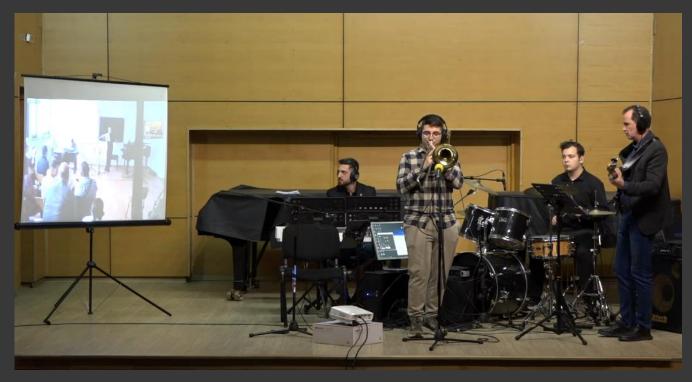

National Society of Radio Communications

Partnership with "Tudor Jarda" Music High School - Bistriţa

Latency of ~ 18 ms

Iași - National University of Arts

Bistrița - Music High School

P. Hindemith
Sonata for flute and piano
flute + piano

Take Five clarinet + guitar guitar

Moanin'
flute + trombone
combo

Black Hole Sun singer + bass piano drumset

**AEC - Pop & Jazz Platform 2023** 

Long distance live performing in ensembles - made possible