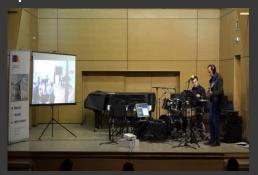

Remote rehearsals and two-team synchronous remote concert

- JAMULUS
- ASIO drivers
- Dedicated data connection RADIOCOM National Society of Radio Communications
- Partnership with "Tudor Jarda" Music High School Bistriţa

Investigating the technical performance of dedicated software + professional external audio interfaces + **dedicated data connection** 

Remote rehearsals and two-team synchronous remote concert

- JAMULUS
- ASIO drivers
- Dedicated data connection RADIOCOM

National Society of Radio Communications

Partnership with "Tudor Jarda" Music High School - Bistriţa

Latency of ~ 18 ms

Iași - National University of Arts

Bistrița - Music High School

P. Hindemith
Sonata for flute and piano
flute + piano