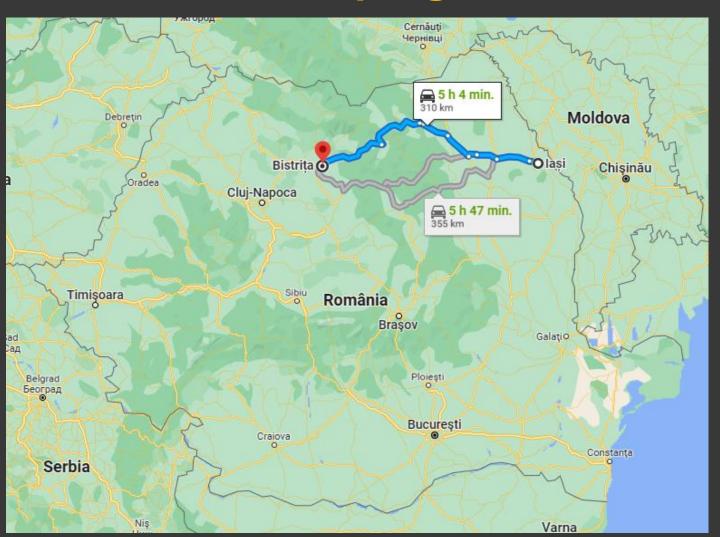

National Society of Radio Communications

Partnership with "Tudor Jarda" Music High School - Bistriţa

Latency of ~ 18 ms

Iași - National University of Arts

Bistrița - Music High School

P. Hindemith
Sonata for flute and piano
flute + piano